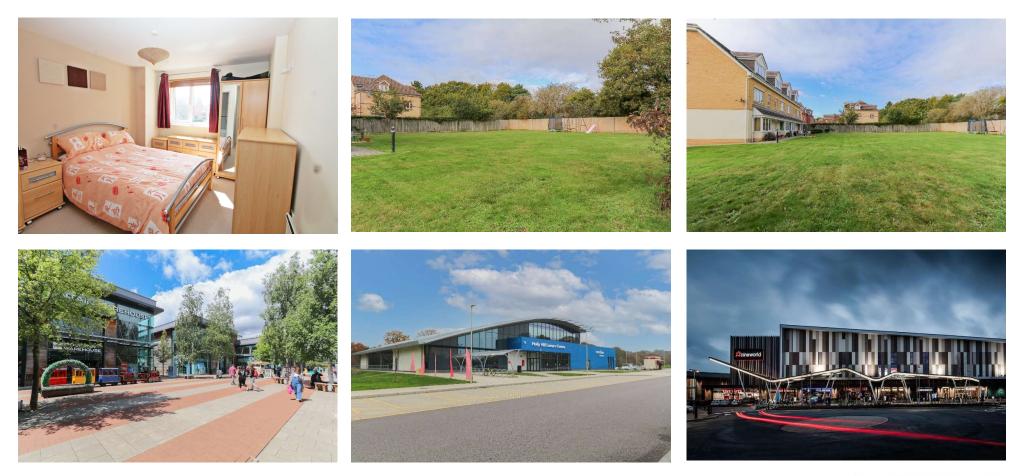

## **Ideal First Purchase**

- Modern Ground Floor Apartment
- Overlooking Communal Garden
- One Double Bedroom
- En-suite Bathroom
- Open Planned Lounge & Kitchen
- Double Glazing
- Electric Heating
- o Allocated Parking
- Bottom of Quiet Cul-de-sac
- Great Investment Property

Offered for sale with no forward chain, is this one bedroom ground floor apartment overlooking a large communal garden area and located in Titchfield Park. This popular style of apartment has accommodation which comprises a spacious lounge to the front, modern kitchen area and double bedroom with en-suite bathroom. The property also benefits from a separate cloakroom, which can be useful for guests; airing cupboard providing extra storage space and double glazing throughout. Externally, the apartment offers a large communal garden to the front, allocated parking for one car and extra visitors bays. The property would either suit a first time buyer to occupy the apartment or an investor looking to rent it out as it has successfully served as a investment property for over 5 years. Geographically, the apartment is ideally suited for commuters as it is situated only five minutes away from Junction 9 of the M27 and almost equidistant to Fareham & Swanwick Train station. Furthermore, the property is in close proximity to Solent Business Park and Whiteley Shopping Village. For further enquiries, or to arrange an internal viewing, please contact SBK Property Consultants Ltd on 01489 570019, or via email at parkgate@sbk4homes.com.