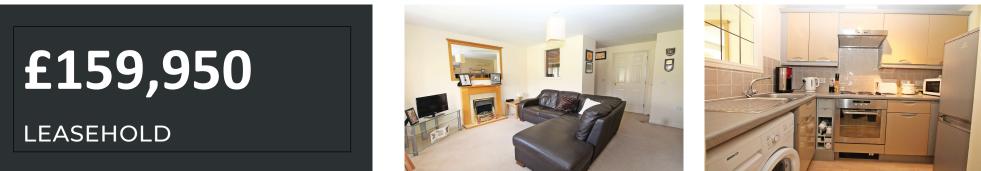

## **Supplementary Information**

Council Tax: Band B Payable £1,604.87 April 2024 – March 2025 Fareham Borough Council. **EPC:** C Current - 80 Potential - 85 **Tenure:** Leasehold - 155 years from 2005. Ground Rent - £150 per annum. Service Charge - £1000 per annum. Estate Charge - £160 per annum. What3words Location: lifeboats.bounded.glove For more information