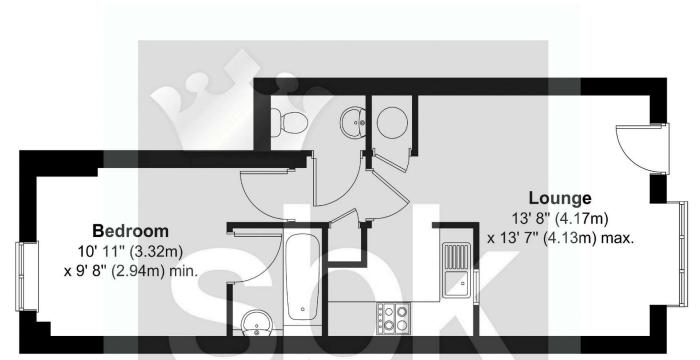

## Approx. Gross Internal Floor Area 438 SQ FT 41 SQ Metres

Whilst every attempt has been made to ensure the accuracy of the floor plans, measurements of doors, windows and rooms are approximate and no responsibility is taken for any error, omission or mis-statement. These plans are for representation purposes only and should be used as such. The services, systems and appliances listed in this specification have not been tested by SBK Property Consultants and no guarantee as to their operating efficiency can be given.